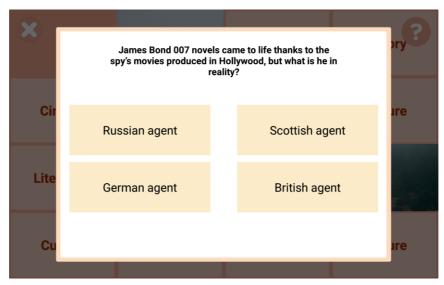

|        |        |   |  |

Get each day 2 rounds of 16 questions: an easy round and a hard one, you have to play both.

On the left column: the day when rounds are unlocked.

On the right column: the number of right answers you have given.

It is possible to go back to a previous day round, but not to play in advance.

If you leave a questions round without finishing it, you can go back to it later.

#### **Round of Questions**



Here is the screen you get by touching on a round of questions (easy and hard).

You just have to touch a box with the theme you prefer to get the question.

**In case of right answer**: a part of the hidden picture appears in place of the touched box.

In case of wrong answer: a blank box appears (upper left corner on the screenshot).

# Example of question



You have to touch the chosen answer.

## Institutions Ranking

|          | Overall ranking All rankings, by group, by country                                                                                              | <ul><li>All</li><li>Skilled Nursing Faci</li><li>Assisted Living</li><li>Senior at home</li><li>Healthcare home</li></ul> | ility |      |
|----------|-------------------------------------------------------------------------------------------------------------------------------------------------|---------------------------------------------------------------------------------------------------------------------------|-------|------|
| <b>①</b> | Chateau de Champlâtreux, Sa