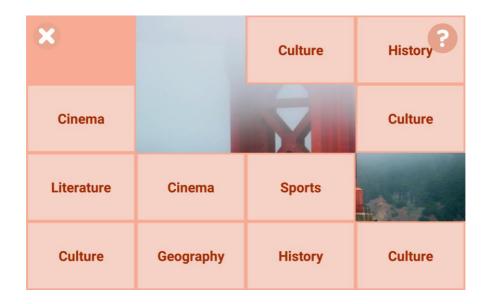

#### **Round of Questions**

Here is the screen you get by touching on a round of questions (easy and hard).

You just have to touch a box with the theme you prefer to get the question.

**In case of right answer**: a part of the hidden picture appears in place of the touched box.

In case of wrong answer: a blank box appears (upper left corner on the screenshot).